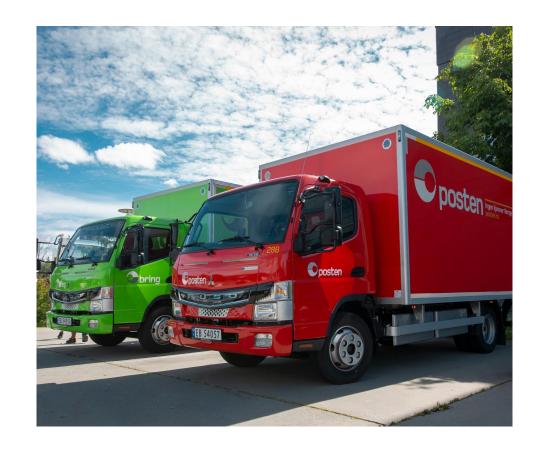

Posten and Bring has procured two of the first heavy electric trucks on the market, from MAN and Scania

Invests in terminals and electric infrastructure