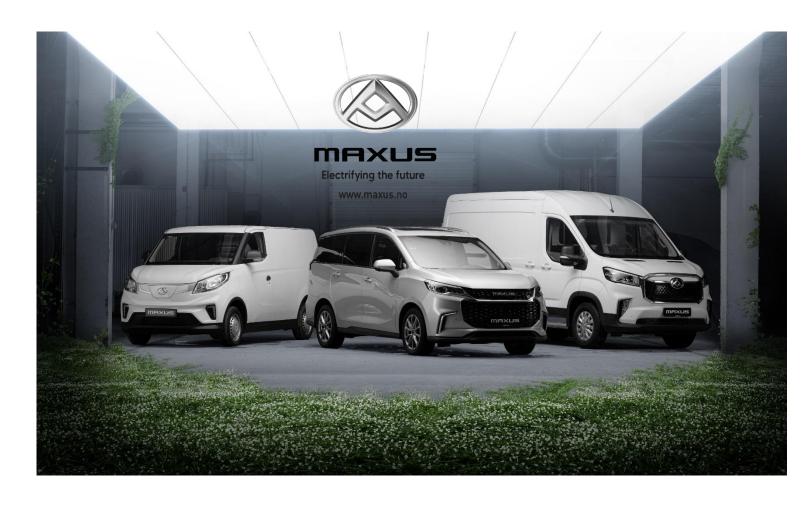

### (RSA)

Espen Kristoffersen
Espen.kristoffersen@rsa.no
+4795124610

www.RSA.no/ www.Maxusnordics.com/ www.BYD.no



Representing Maxus in Nordics and BYD in

**BYD Tang** 

Endelig er BYD Tang på vei til Norge! Med sin lange rekkevidde, sju seter, god plass, 4×4 og mulighet for både tilhenger og takstativ, er Tang den perfekte familiebilen!

Norway



T3 har inntil 310 km\* rekkevidde (WLTP), smarte lagringsløsninger og 8 års batterigaranti. T3 er en el-varebil som er perfekt for rørleggeren, håndverkeren eller til varetransport i byen.



# Maxus electric products in all segments







#### e-Deliver 9

- 3 battery packs on van
  - 51,5kWh, 72kWh og 88,55kWh
- Chassis med 65 kWh
- NI and N2
- CCS Fastcharge
- WLTP 296km combined
- High equipment
- Also with 3-phase AC charging (11kw)
- DC 20-80% = 36 min (25grader)





#### e-Deliver 3

- First BEV only van platform
- Best in class payload and tow bar capacity
- WLTP 240km combined
- 2 batterypacks 35kWh and 52,5kWh
- 2 cargo sizes 4,8m3 and 6,3m3
- Best in class range
- Payload up to 1000kg
- Tow bar up to 1200kg





#### **Euniq**

- **CCS Fast charge**
- 52,5kWh Battery Pack WLTP 260km Combined
- 7-seater passenger car
- 2-seater Van
- High equipment

#### Euniq – Van

In Norway and Denmark



### Rekkevidde inntil\* Varerom Batterigaranti 310 km (WLTP) 8 år/160.000 km 3,5 m3

#### BYDT3

- CCS Fast charge
- 5