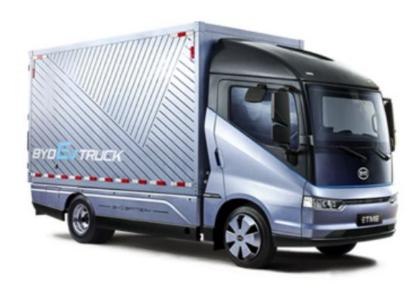

## Electric Truck (7,5t) solutions from both BYD and Maxus

Maxus in operation today at many large distribution partners i.e. Posten