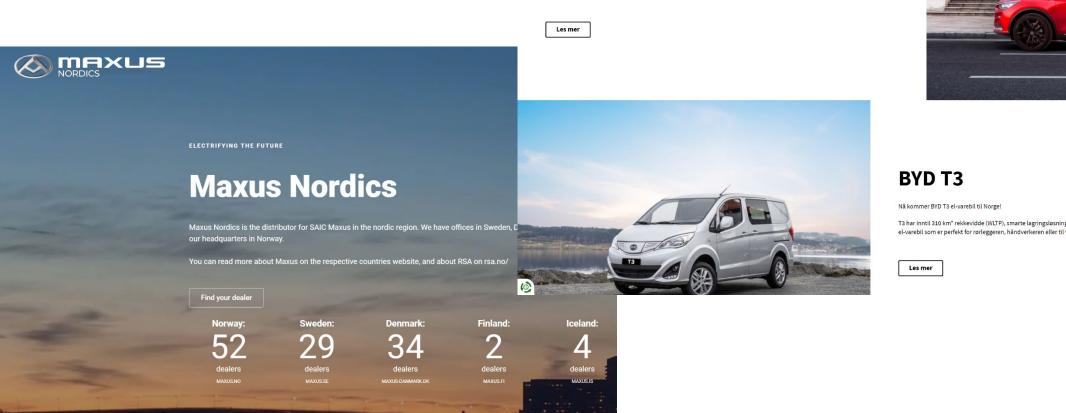

### (RSA)

Espen Kristoffersen
Espen.kristoffersen@rsa.no
+4795124610

www.RSA.no/ www.Maxusnordics.com/ www.BYD.no



Representing Maxus in Nordics and BYD in

**BYD Tang** 

Endelig er BYD Tang på vei til Norge! Med sin lange rekkevidde, sju seter, god plass, 4×4 og mulighet for både tilhenger og takstativ, er Tang den perfekte familiebilen!

Norway



T3 har inntil 310 km\* rekkevidde (WLTP), smarte lagringsløsninger og 8 års batterigaranti. T3 er en el-varebil som er perfekt for rørleggeren, håndverkeren eller til varetransport i byen.



# Maxus electric products in all segments







#### e-Deliver 9

- 3 battery packs on van
  - 51,5kWh, 72kWh og 88,55kWh
- Chassis med 65 kWh
- NI and N2
- CCS Fastcharge
- WLTP 296km combined
- High equipment
- Also with 3-phase AC charging (11kw)
- DC 20-80% = 36 min (25grader)





#### e-Deliver 3

- First BEV only van platform
- Best in class payload and tow bar capacity
- WLTP 240km combined
- 2 batterypacks 35kWh and 52,5kWh
- 2 cargo sizes 4,8m3 and 6,3m3
- Best in class range
- Payload up to 1000kg
- Tow bar up to 1200kg





#### **Euniq**

- **CCS Fast charge**
- 52,5kWh Battery Pack WL