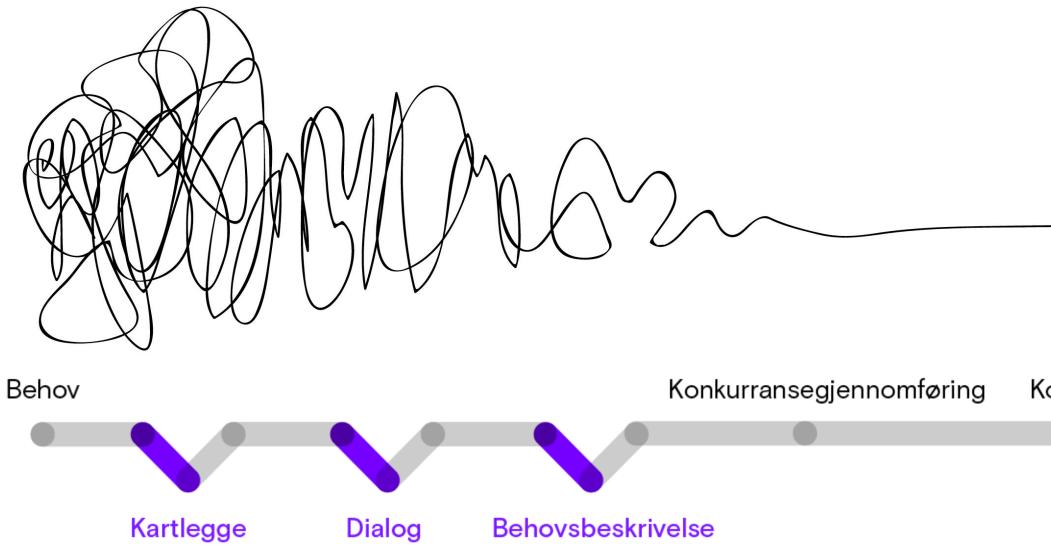

Du er i mål når du har en behovsbeskrivelse du kan henvende det til markedet med.

Konstruksjonsforbedringer 1 Trafikksikkerhet 1 \_ \_ \_ L \_ \_ \_ \_ Drift og vedlikehold