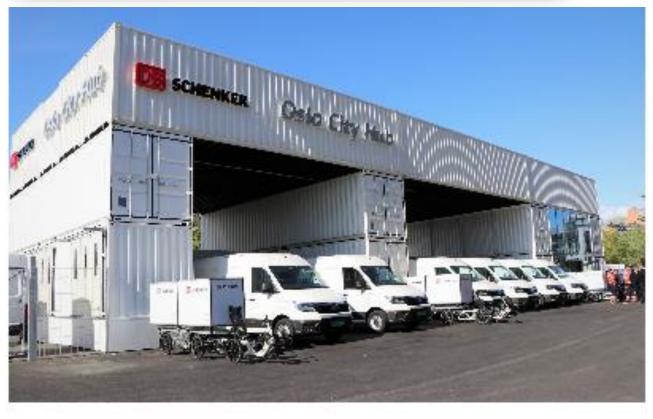

### Slik kommer pakkene raskere fram i byen

Små ellastebiler og lastesykler kjører pakker ut og tar med avfall tilbake. Det kutter utslipp og sparer tid.

Fra samlastsenteret på Filipstad fraktes varene fram til mottakerne med elvarebiler og ellastesykler.

Kilde; https://www.klimaoslo.no/2019/09/20/effektiv-utslippsfri-varelevering/