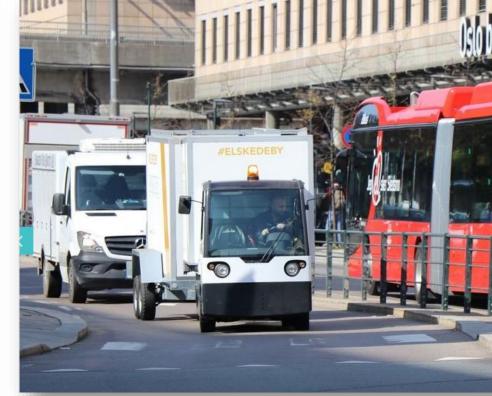

### Slik kommer pakkene raskere fram i byen

Små ellastebiler og lastesykler kjører pakker ut og tar med avfall tilbake. Det kutter utslipp og sparer tid.

Fra samlastsenteret på Filipstad fraktes varene fram til mottakerne med elvarebiler og ellastesykler.

Kilde; https://www.klimaoslo.no/2019/09/20/effektiv-utslippsfri-varelevering/