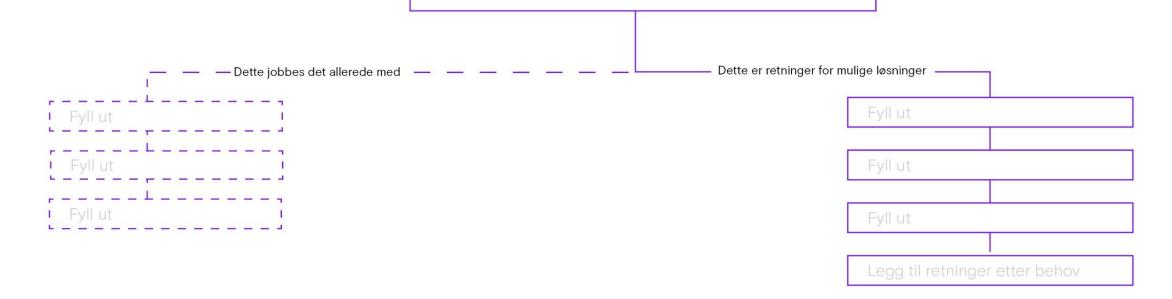

### "Flere veier til Rome"

Arbeidsarket benyttes ved prosjektstart for å utforsker alternativer retninger for løsninger på et problem.

Hensikten er å tilbringe litt tid med problemet for å:

- Få opp alternative møter å løse problemet på
- Sortere bort retninger som allerede er ivaretatt eller som av andre grunner er uaktuelle.
- Identifisere den mest fruktbare retningen for løsninger som er tilpasset de rammene du må forholde deg til av f. eks tid, penger og kompetanse.

### "Flere veier til Rome"

1. Start med å fylle ut problembeskrivelsen

2. Sorter ut retninger det allerede jobbes med eller som av andre grunner er uakuelle.

3. Skriv inn de alternative retningene for løsninger du kan tenke deg.

4. Du kan gå videre med den eller de retningene som passer de rammene du må forholde deg til som f. eks tid og penger.

5. Ta for deg en retning og jobb videre med å konkretisere stegene mot en mulig løsning.

6. Se på retning og steg under ett og forsøk å beskrive et behov på bakgrunn av dette.

PROBLEM/UTFORDRING

### **Utledet behov**

Skriv behovsbeskrivelsen her.

- Introductions and team building
- About the project
- 11:30-12:15 Lunch
- 12:15-13:00 What has already been done in this field? And by who?
- 13:00-13:15 Coffee break
- 13:15-15:30 Brainstorm: scope
  - What is the problem?
  - What are the needs?
  - Whats next?