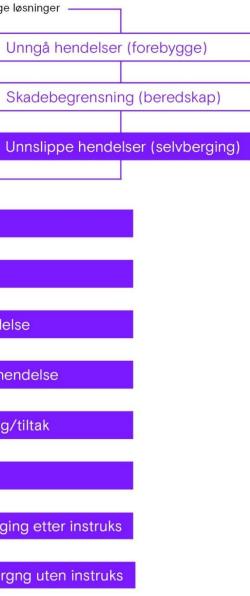

### "Flere veier til Rome"

Arbeidsarket benyttes ved prosjektstart for å utforsker alternativer retninger for løsninger på et problem.

Hensikten er å tilbringe litt tid med problemet for å:

- Få opp alternative møter å løse problemet på
- Sortere bort retninger som allerede er ivaretatt eller som av andre grunner er uaktuelle.
- Identifisere den mest fruktbare retningen for løsninger som er tilpasset de rammene du må forholde deg til av f. eks tid, penger og kompetanse.

Du er i mål når du har en behovsbeskrivelse du kan henvende det til markedet med.

Konstruksjonsforbedringer 1 Trafikksikkerhet 1 \_ \_ \_ L \_ \_ \_ \_ Drift og vedlikehold

### Eksempel "Tunnelsikkerhet"

### PROBLEM/UTFORDRING Hvordan kan vi unngå alvorlig skade eller død som følge av hendelser i tunnell? Dette er retninger for mulige løsninger — - Dette jobbes det allerede med Unngå hendelser (forebygge) 1. Oppdage hendelse 2. Varsle om hendelse **Utledet behov** 3. Informasjon om hendelse Vi har behov for en løsning som gjør det mulig å oppdage og gi informasjon om hva 4. Råd/instruksjon om hendelse som skjer/ har skjedd, og hva man bør gjøre dersom det oppstår en hendelse i en tunnel. 5. Informere om rømning/tiltak 6.. Hjelp til selvberging

7. Gjennomføre selvberging etter instruks

8. Gjennomføre selvbergng uten instruks