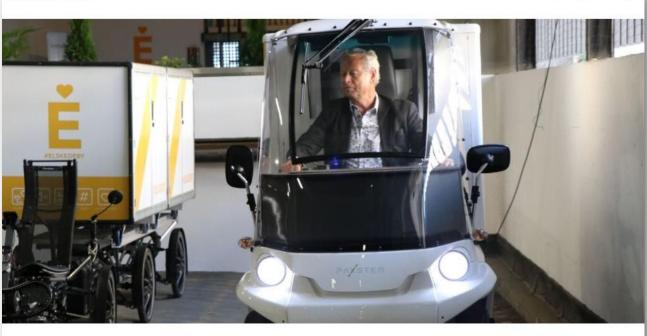

### Slik kommer pakkene raskere fram i byen

Små ellastebiler og lastesykler kjører pakker ut og tar med avfall tilbake. Det kutter utslipp og sparer tid.

Fra samlastsenteret på Filipstad fraktes varene fram til mottakerne med elvarebiler og ellastesykler.

Kilde; https://www.klimaoslo.no/2019/09/20/effektiv-utslippsfri-varelevering/